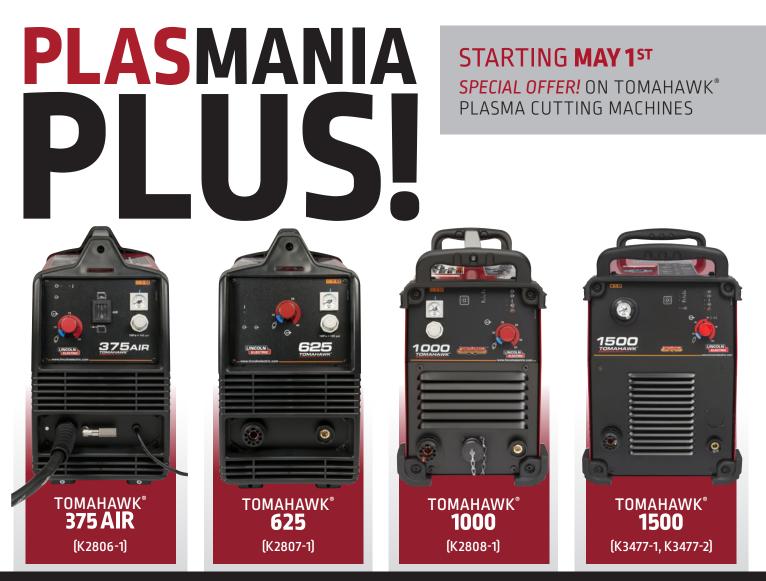

## SELECT YOUR PLUS - CASH REBATE OR FREE ACCESSORY KIT

| \$ <b>1,423</b>                         | \$ <b>1,721</b>                           | \$ <b>2,403</b>                           | \$ <b>4,015</b> OR<br>\$ <b>4,141</b>     |
|-----------------------------------------|-------------------------------------------|-------------------------------------------|-------------------------------------------|
| \$250 CASH<br>REBATE                    | \$500 CASH<br>REBATE                      | \$500 CASH<br>REBATE                      | AFTER<br>\$700 CASH<br>REBATE             |
| or<br>FREE ACCESSORY KIT<br>\$467 VALUE | OR<br>FREE ACCESSORY KIT<br>\$1,224 VALUE | OR<br>FREE ACCESSORY KIT<br>\$1,310 VALUE | or<br>FREE ACCESSORY KIT<br>\$1,633 VALUE |
|                                         |                                           |                                           |                                           |

CLAIMS MUST BE SUBMITTED WITHIN 30 DAYS OF PURCHASE Effective May 1, 2018

## **CLAIM YOUR REWARD**

SUBMIT YOUR CLAIM ON-LINE AT: www.lincolnrebates.com

TOMAHAWK<sup>®</sup> PLASMA CUTTING MACHINES \$250 - \$700 Cash Rebate OR Free Accessory Kit (\$467\*-\$1,633\* value)

Claims must be submitted within 30 days of purchase. Please allow 1 to 2 weeks after approval for receipt of your end user rebate check or accessory kit. This reward cannot be combined with any other offers. End user rebate checks or accessory kits will only be paid or sent to the individual person or company named on the original invoice for the qualified welder. Individuals may not redeem end user rebates on purchases made by or on behalf of the individual's employer.