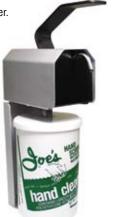

# Dispenser

Wall dispenser designed for grit hand cleaner. Dispenses hand cleaner and citrus blue.

Part No. 1310

Part No. 1310