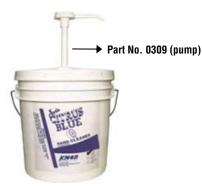

lue

Formulated with natural d-Limonene solvent for safe cleaning, balanced skin conditioning, the fresh scent of citrus and a distinctive blue color. Pumps sold separately.





Part No. 0505

| Part No. | Description                         | UM |
|----------|-------------------------------------|----|
| 501P     | 4-1/2 lb. plastic container         | 6  |
| 0500     | 3-1/2 lb. plastic container w/ pump | 6  |
| 0504     | 5 gallon plastic pail               | 1  |
| 0505     | 15 oz. plastic squeeze tube         | 12 |
| 0509     | 1 gallon plastic pail               | 2  |

# Dispenser

Wall dispenser designed for grit hand cleaner. Dispenses hand cleaner and citrus blue.

Part No. 1310



Part No. 1310

## Pump

Plastic pump for 0109, 0409 and 0509 one gallon pails.

Part No. 0309